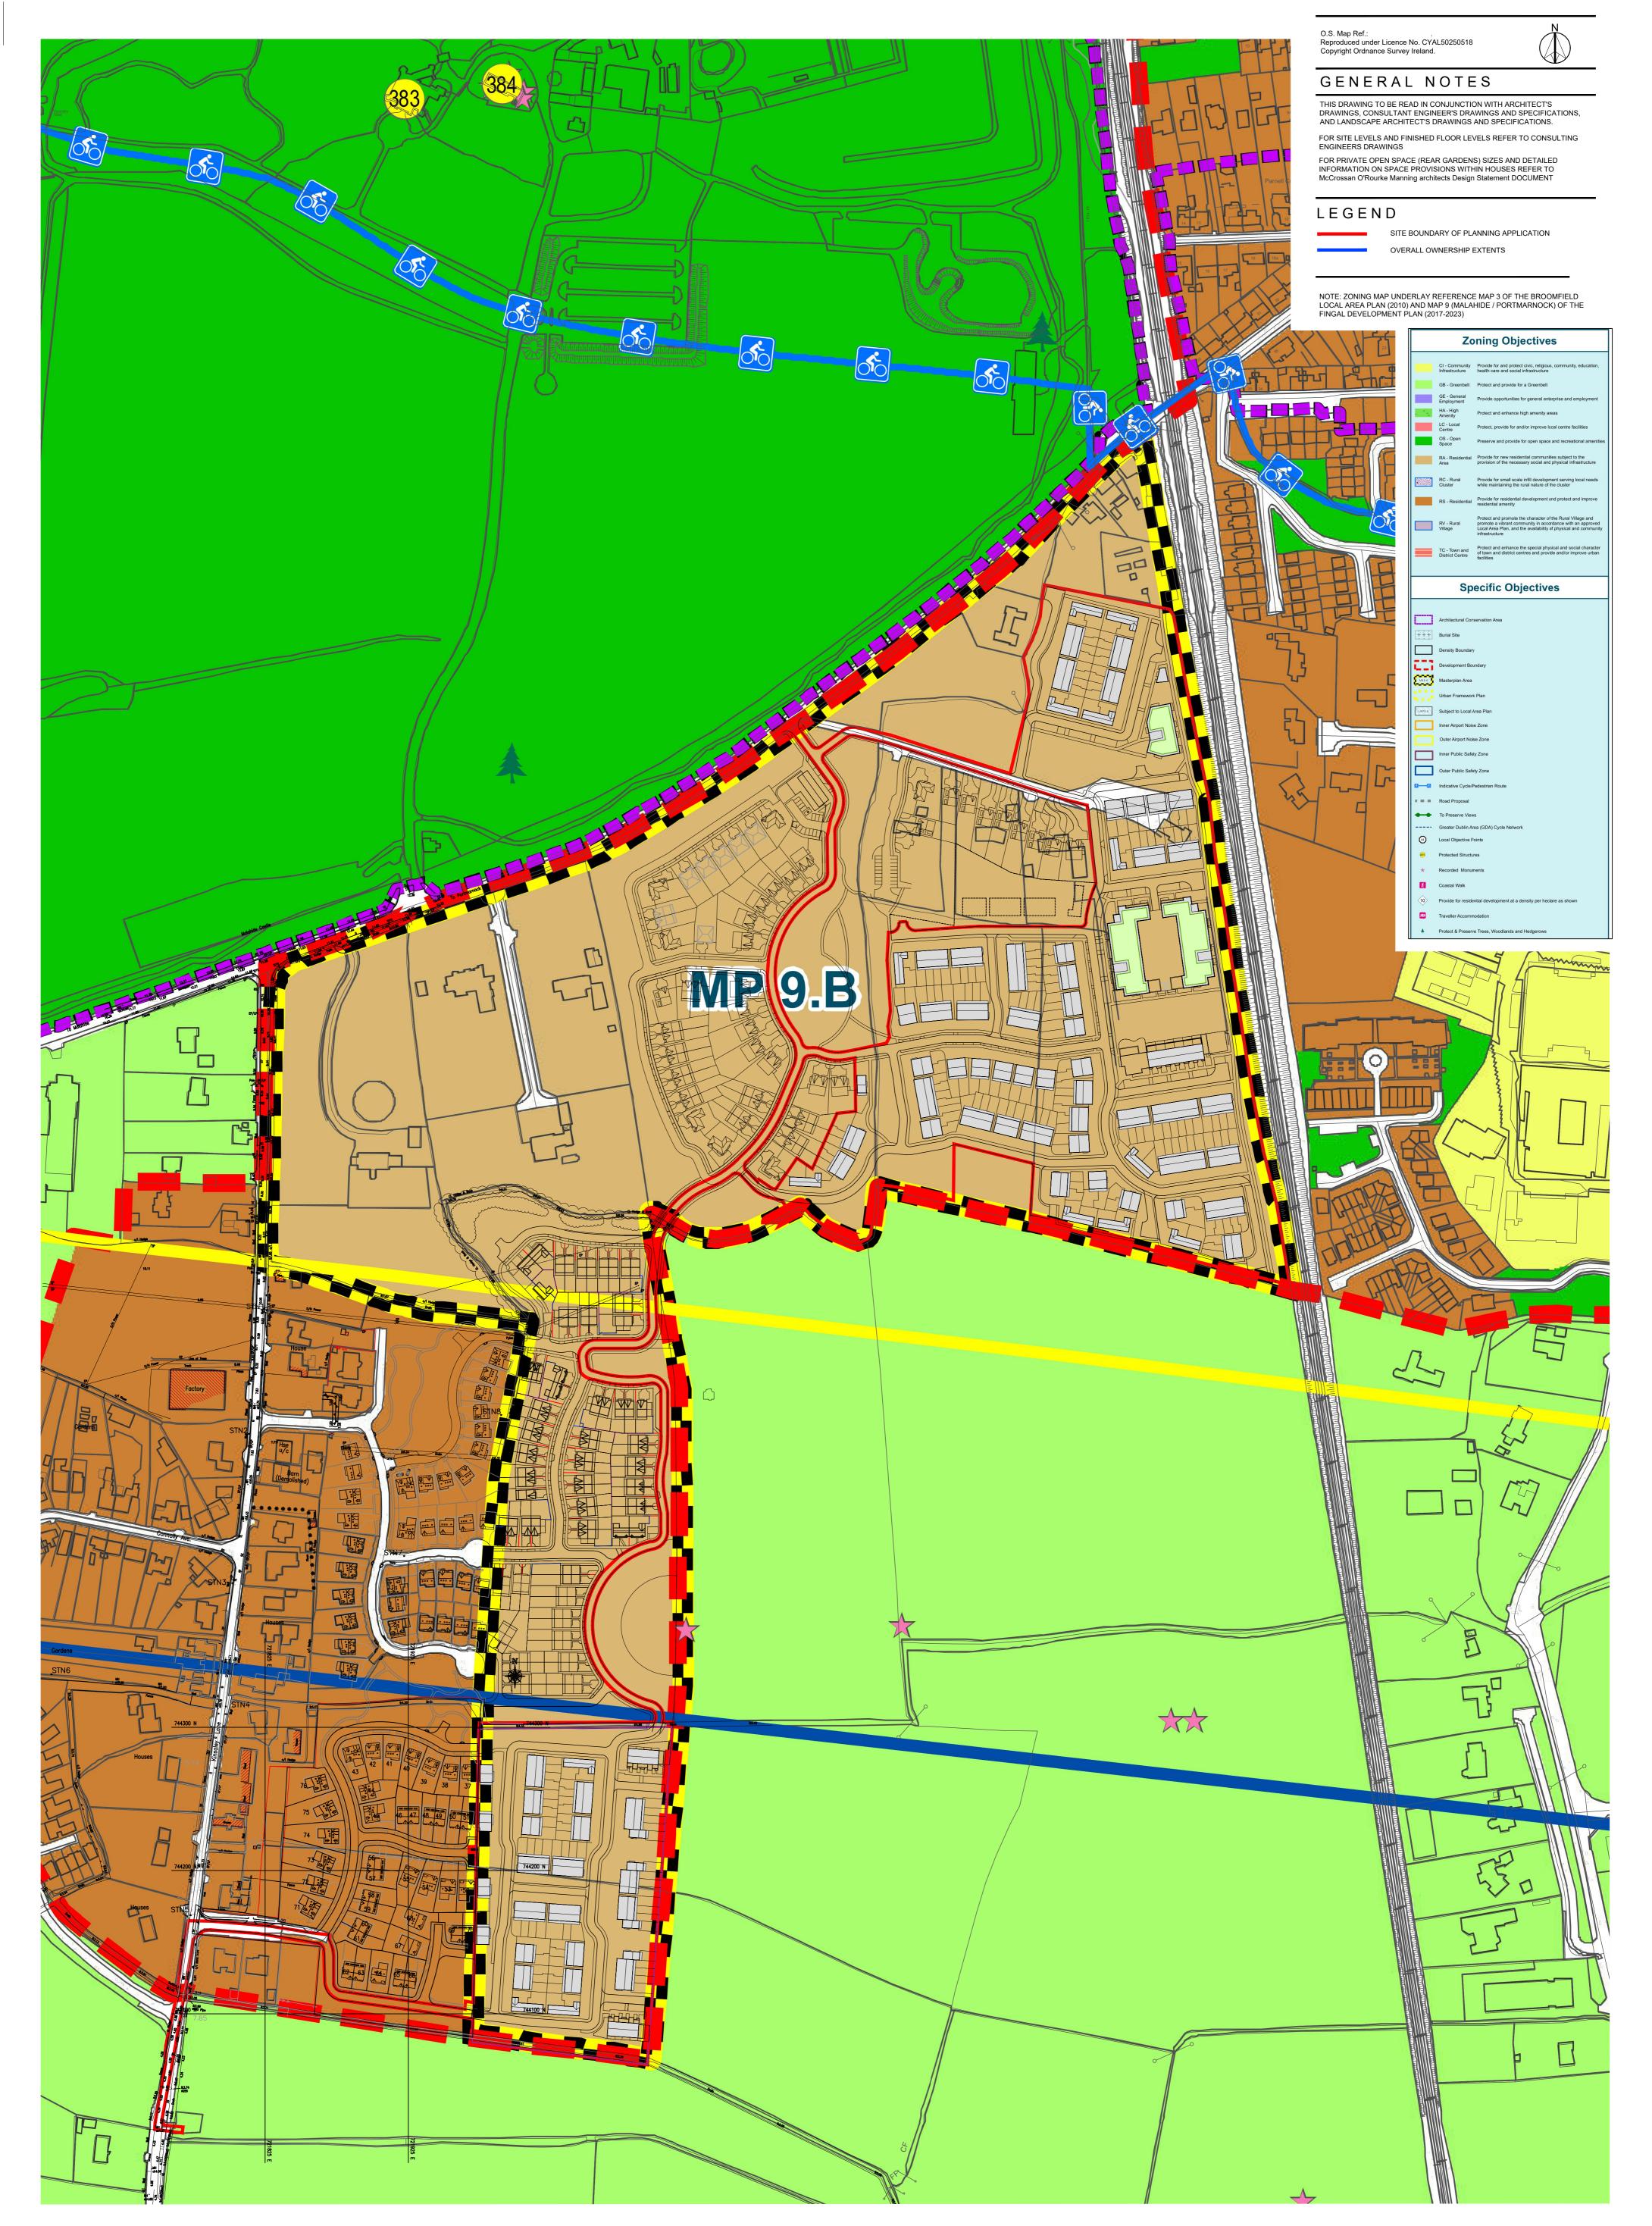

| NOTES:                                                       | DATE DESCRIPTION No. |          |                                                           | BROOMFIELD, BACK ROAD, MALAHIDE                                                                                               | DATE:<br>FEB 22      |
|--------------------------------------------------------------|----------------------|----------|-----------------------------------------------------------|-------------------------------------------------------------------------------------------------------------------------------|----------------------|
| DO NOT SCALE FROM<br>DRAWINGS. WORK TO<br>FIGURED DIMENSIONS |                      | МС       | RM                                                        | DRAWING TITLE:<br>ZONING OBJECTIVES OVERLAY                                                                                   | SCALE:<br>1:2000 @ A |
| ONLY. ARCHITECT TO<br>BE NOTIFIED OF ALL<br>DESCREPENCIES.   |                      | <b> </b> | M <sup>⊂</sup> CROSSAN O ROURKE MANNING <b>ARCHITECTS</b> | SITE LAYOUT PLAN<br>1 Grantham Street, Dublin 8, D08 A49Y, Ireland.<br>Tel: 01-4788700 Fax: 01-4788711 E-Mail: arch@mcorm.com | JOB NO:<br>18034     |